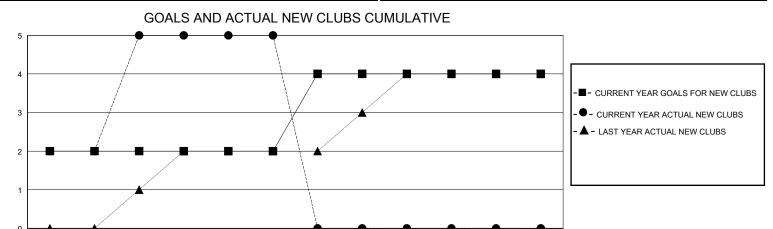

## District 321C2

GMT: LOCATION INDIA GMT CA

| OWIT.         |               | LOC         | / (IIOI IIIO) |                               |                        |                         | OWIT O/ C                                          |  |
|---------------|---------------|-------------|---------------|-------------------------------|------------------------|-------------------------|----------------------------------------------------|--|
|               | Club          | os          |               | Members RESULTS FOR 2023-2024 |                        |                         |                                                    |  |
|               | RESULTS FOR   | R 2023-2024 |               |                               |                        |                         |                                                    |  |
| QUARTER       | NEW CLUB GOAL | NEW CLUBS   | DROPPED CLUBS | QUARTER MEMB                  | BER GROWTH NET<br>GOAL | MEMBER GROWTH<br>ACTUAL | DROPPED<br>MEMBERS ACTUAL<br>(including transfers) |  |
| JULY/AUG/SEPT | 2             | 5           | 1             | JULY/AUG/SEPT                 | 100                    | 612                     | 411                                                |  |
| OCT/NOV/DEC   | 0             | 0           | 2             | OCT/NOV/DEC                   | 100                    | 72                      | 280                                                |  |
| JAN/FEB/MAR   | 2             | 0           | 0             | JAN/FEB/MAR                   | 20                     | 0                       | 0                                                  |  |
| APR/MAY/JUNE  | 0             | 0           | 0             | APR/MAY/JUNE                  | 0                      | 0                       | 0                                                  |  |