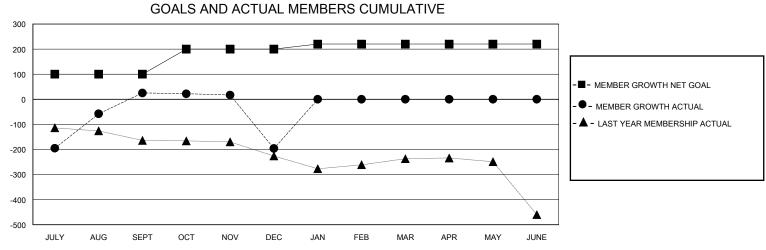

## District 321C2

GMT: LOCATION INDIA GMT CA

| OWIT.         |               | LOC         | / (IIOI IIIO) |                               |                        |                         | OWIT O/ C                                          |  |
|---------------|---------------|-------------|---------------|-------------------------------|------------------------|-------------------------|----------------------------------------------------|--|
|               | Club          | os          |               | Members RESULTS FOR 2023-2024 |                        |                         |                                                    |  |
|               | RESULTS FOR   | R 2023-2024 |               |                               |                        |                         |                                                    |  |
| QUARTER       | NEW CLUB GOAL | NEW CLUBS   | DROPPED CLUBS | QUARTER MEMB                  | BER GROWTH NET<br>GOAL | MEMBER GROWTH<br>ACTUAL | DROPPED<br>MEMBERS ACTUAL<br>(including transfers) |  |
| JULY/AUG/SEPT | 2             | 5           | 1             | JULY/AUG/SEPT                 | 100                    | 612                     | 411                                                |  |
| OCT/NOV/DEC   | 0             | 0           | 2             | OCT/NOV/DEC                   | 100                    | 72                      | 280                                                |  |
| JAN/FEB/MAR   | 2             | 0           | 0             | JAN/FEB/MAR                   | 20                     | 0                       | 0                                                  |  |
| APR/MAY/JUNE  | 0             | 0           | 0             | APR/MAY/JUNE                  | 0                      | 0                       | 0                                                  |  |